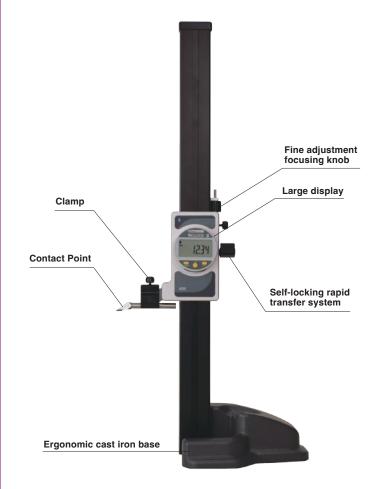

#### Easy data capture

By built-in Bluetooth, no adapters and cables for interface, and One-touch data sending to PC or smartphone. By sending measuring data to PC, Can be Paperless, and prevent data entry errors.

#### Simple Operation

•Measuring easily Height, Diameter, Bore, etc. of the work piece.

Bluetooth Digital Height Gauge 1/100 mm Regular Series ----- 124

# Regular Series

Features

Lineups by two sizes.

One-touch data sending to PC by built-in Bluetooth.
Data management by SmartMeasure®Lite (free).