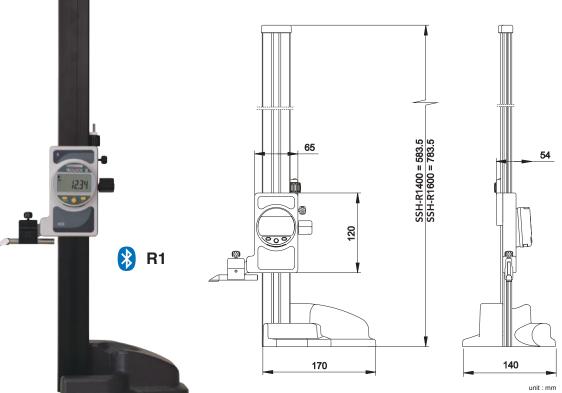

#### Dimensions

#### Specifications

| Series | Model     | Measuring<br>Range(mm) |      | Indication | h Repeatability<br>) (μm) | Height<br>(mm) | Battery | Weight<br>(kg) | Interface            |              | Data Capture |                       | Suggested     |             |
|--------|-----------|------------------------|------|------------|---------------------------|----------------|---------|----------------|----------------------|--------------|--------------|-----------------------|---------------|-------------|
|        |           |                        |      | Error(µm)  |                           |                |         |                | Bluetooth            | RS232        | USB          | SmartMeasure®<br>Lite | SmartMeasure® | List Price  |
| R1     | SSH-R1400 | 400                    | 0.01 | ±40        | 10                        | 584            | CR2032  | 4.97           | <ul> <li></li> </ul> | $\checkmark$ | $\checkmark$ | $\checkmark$          | $\checkmark$  | 229,700 JPY |
|        | SSH-R1600 | 600                    |      | ±50        | 10                        | 784            | CR2032  | 5.23           | $\checkmark$         | $\checkmark$ | $\checkmark$ | $\checkmark$          | $\checkmark$  | 254,700 JPY |